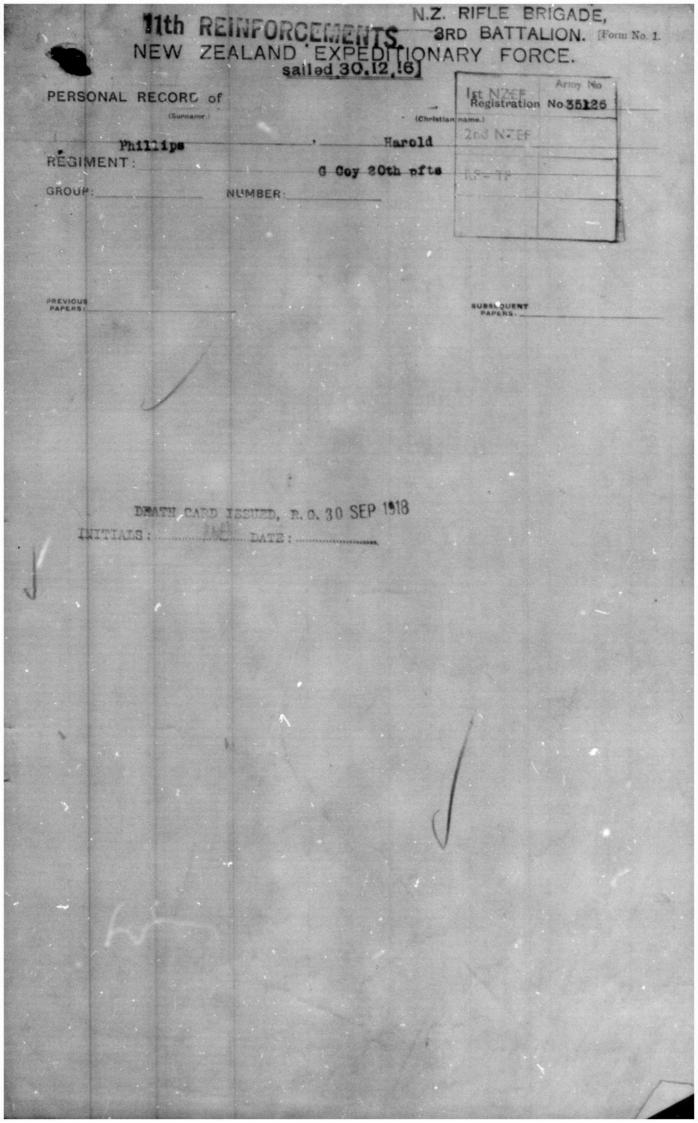

# Record Title:Harold PHILLIPSArchives ReferenceAABK 18805 W5550 0092685

THIS DIGITAL SURROGATE WAS PRODUCED BY ARCHIVES NEW ZEALAND ON Thursday, 25 February 2010

Reinforcement: 20th. [E.F. Form No. 3A. HISTORY SHEET. Unit. Rank Surname. Christian Name. No. 2 Br Auck Re Cov. 20th . Pte. 35126. Phillips Harold. 1 3Bhig A Religion : Last New Zealand address: Farmer. Occupation : Sherry River, Meth. Last employer : Self. Nelson. Name, relationship, and address of W.H. Phillips, FATHER, next-of-kin (if not resident in New Zealand, insert also Sherry River, name and address Nelson. of nearest relative in New Zealand): [B.R.- 220. Christian ) Rank on } Surname Highest | rank held : } Reg. No. Address Highest rank held in theatre of war Rank shown on discharge-certificate : Casualty or reason for discharge : Country resident in : In the case of death, country next-of-kin are resident in Legatee and address: Notopher DoA-bekin Adarian Do Na adaroo MPLETE. 31 OCT 1923 35 Legal next-of-kin, relationship, and addre Decorations: Medals for Gallantry Date Medal Wound Stripes. Authorit Service Chevrons Service Medals. --- unsian ; /gyptian : British War Medal ... Red. Victory Medal Egyptian E.E : Blue. MENTION IN DESPATCHE Certificates of Service issued. Balkan: No. Date London Gazette. Date Western European : / \*3: a.J.K Walton Killed in action 9-12-18 rom wounds. in action received 103 Septemberle Died of wounds Wounds. Died W. on 1 Abosp. 9 September 4160 16.9.18 S.W back a.J.B ent ny Missing ... + 103 heiati 1- advez Prisoner ... Injuries in or by the Service ... Provisional : Intended address : (Date.) Discharge ... Final: (Date.) Pension hillips (FI Shevery Idvice re medals auch to hve It iver · Strike out words not required